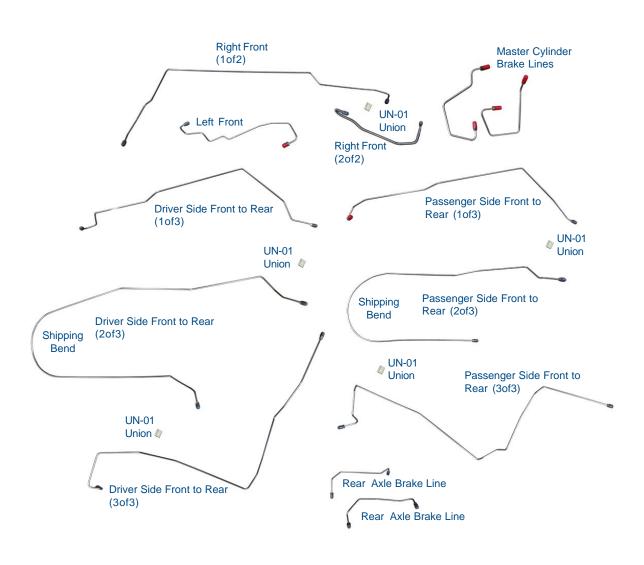

# Pn# - SFFB0001 / FFB0001- 18pc (Including Unions)

2000-07 Ford Focus 4 Wheel Power Disc with ABS & Traction Control Complete Brake Line Set 18pc (Piece Count Includes 5 Unions)

# FBB0001 OE Steel

Pn# - FBB0001 - 18pc \$180.00 Set

2000-07 Ford Focus Four-Wheel Disc with ABS & Traction Control, Complete Brake Line Set 18pc (5 Unions), OE Steel

#### FBB0001 OE Steel

Pn# - FBB0001- 18pc \$180.00 Set

2000-07 Ford Focus Four-Wheel Disc with ABS & Traction Control, Complete Brake Line Set 18pc (5 Unions), OE Steel