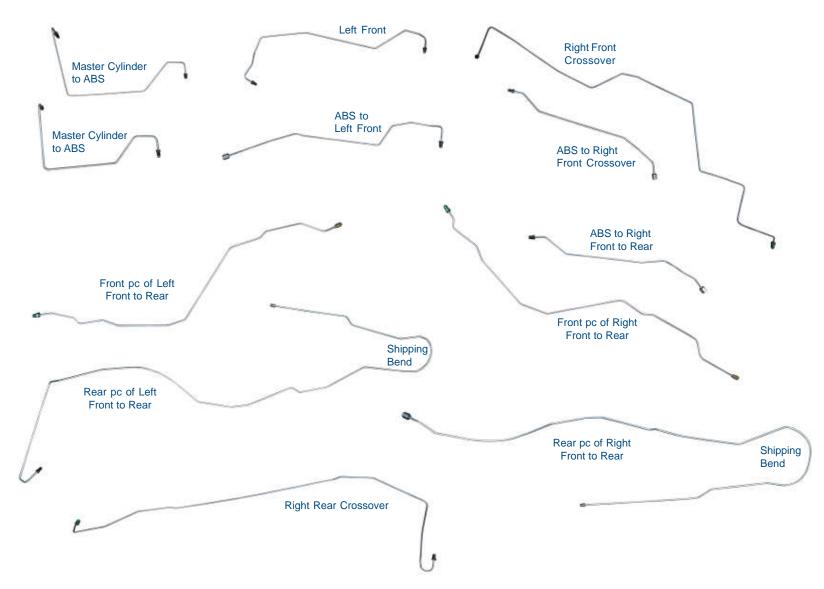

# Pn# - SFPB9802 / FPB9802 - 14pc

1998-2002

Ford Crown Victoria/Lincoln Town Car/Mercury Grand Marquis 4 Wheel Disc with 4 Wheel ABS

Complete Brake Line Kit, 14pc (Includes 2 Unions)

FPB9802 - OE Steel

Pn# - FPB9802- 14pc \$185.00 Set 1998-02 Ford Crown Victoria/Lincoln Town Car/Mercury Grand Marquis, Disc/Disc w/ ABS Brake Line Kit, 14pc - OE Steel

Pn# - FPB9802- 14pc \$185.00 Set 1998-02 Ford Crown Victoria/Lincoln Town Car/Mercury Grand Marguis, Disc/Disc w/ ABS Brake Line Kit, 14pc - OE Steel

Pn# - FPB9802- 14pc \$185.00 Set 1998-02 Ford Crown Victoria/Lincoln Town Car/Mercury Grand

Marquis, Disc/Disc w/ ABS Brake Line Kit, 14pc - OE Steel