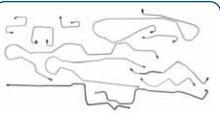

## SDKB9702 Stainless

Pn# - SDKB9702 - 11pc \$195.00 Set 1997-2002 Dodge Dakota 4x4 Extended Cab Short Bed. Front Disc/Rear Drum with ABS, Brake Line Kit, 11pc - Stainless Stee

SDKB9702 Stainless Pn# - SDKB9702 - 11pc \$195.00 Set 1997-2002 Dodge Dakota 4x4 Extended Cab Short Bed, Front Disc/Rear Drum with ABS, Brake Line Kit, 11pc - Stainless Stee

SDKB9702 Stainless Pn# - SDKB9702 - 11pc \$195.00 Set 1997-2002 Dodge Dakota 4x4 Extended Cab Short Bed, Front Disc/Rear Drum with ABS, Brake Line Kit, 11pc - Stainless Stee

Pn# - SDKB9702 - 11pc \$195.00 Set 1997-2002 Dodge Dakota 4x4 Extended Cab Short Bed, Front Disc/Rear Drum with ABS. Brake Line Kit. 11pc - Stainless Steel