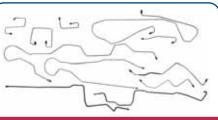

## SDKB9702 - 11pc (+ one union)

1997-02 Dodge Dakota 4WD Ext Cab Shortbed Rear Drum ABS\*

\*Reproduction of factory brake lines for unmodified vehicles using original components. Images are for identification purposes and are not to scale.

rev. 11-19 © Inline Tube 2019

Pn# - SDKB9702 - 11pc \$195.00 Set 1997-2002 Dodge Dakota 4x4 Extended Cab Short Bed, Front Disc/Rear Drum with ABS. Brake Line Kit. 11pc - Stainless Stee

SDKB9702 Stainless Pn# - SDKB9702 - 11pc \$195.00 Set 1997-2002 Dodge Dakota 4x4 Extended Cab Short Bed, Front Disc/Rear Drum with ABS, Brake Line Kit, 11pc - Stainless Steel