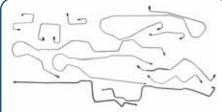

## SDKB9702 - 11pc (+ one union)

1997-02 Dodge Dakota 4WD Ext Cab Shortbed Rear Drum ABS\*

\*Reproduction of factory brake lines for unmodified vehicles using original components. Images are for identification purposes and are not to scale.