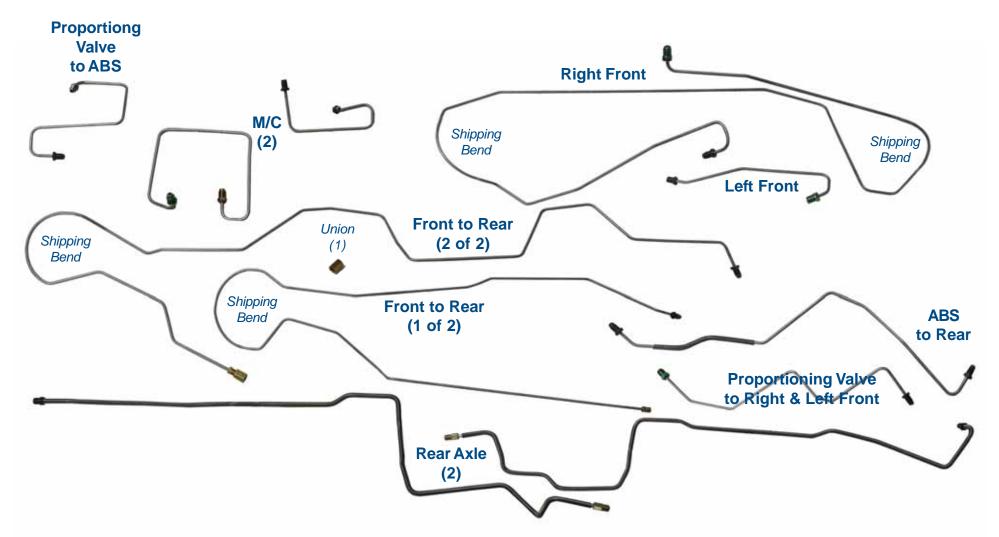

## SDKB9702 - 11pc (+ one union)

1997-02 Dodge Dakota 4WD Ext Cab Shortbed Rear Drum ABS\*

\*Reproduction of factory brake lines for unmodified vehicles using original components. Images are for identification purposes and are not to scale.

rev. 11-19 © Inline Tube 2019

Pn# - SDKB9702 - 11pc \$195.00 Set 1997-2002 Dodge Dakota 4x4 Extended Cab Short Bed, Front Disc/Rear Drum with ABS. Brake Line Kit. 11pc - Stainless Stee

SDKB9702 Stainless Pn# - SDKB9702 - 11pc \$195.00 Set 1997-2002 Dodge Dakota 4x4 Extended Cab Short Bed, Front Disc/Rear Drum with ABS, Brake Line Kit, 11pc - Stainless Steel