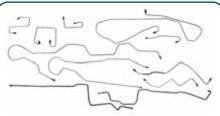

SDKB9702 Stainless Pn# - SDKB9702 - 11pc \$195.00 Set 1997-2002 Dodge Dakota 4x4 Extended Cab Short Bed. Front Disc/Rear Drum with ABS, Brake Line Kit, 11pc - Stainless Stee

SDKB9702 Stainless Pn# - SDKB9702 - 11pc \$195.00 Set 1997-2002 Dodge Dakota 4x4 Extended Cab Short Bed, Front Disc/Rear Drum with ABS, Brake Line Kit, 11pc - Stainless Stee

## SDKB9702 Stainless

Pn# - SDKB9702 - 11pc \$195.00 Set 1997-2002 Dodge Dakota 4x4 Extended Cab Short Bed, Front Disc/Rear Drum with ABS. Brake Line Kit. 11pc - Stainless Steel

SDKB9702 Stainless Pn# - SDKB9702 - 11pc \$195.00 Set 1997-2002 Dodge Dakota 4x4 Extended Cab Short Bed, Front Disc/Rear Drum with ABS, Brake Line Kit, 11pc - Stainless Steel