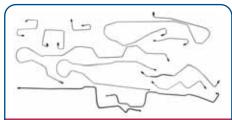

## SDKB9702 - 11pc (+ one union)

1997-02 Dodge Dakota 4WD Ext Cab Shortbed Rear Drum ABS\*

\*Reproduction of factory brake lines for unmodified vehicles using original components. Images are for identification purposes and are not to scale.