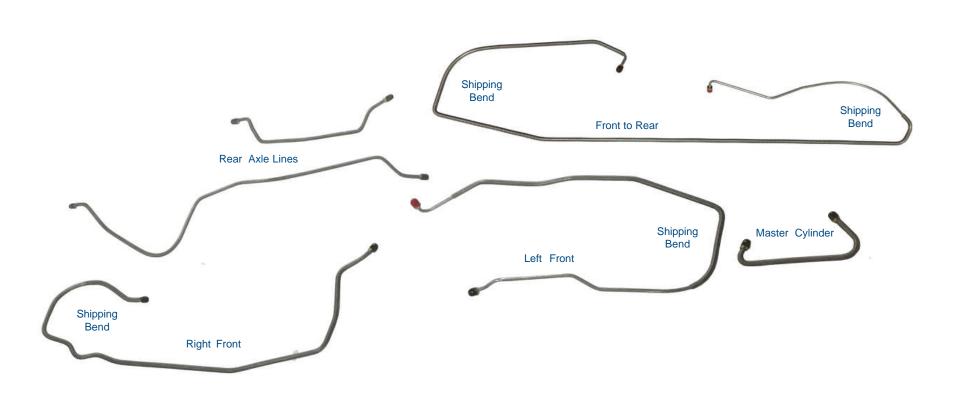

# JPB8101 OE Steel

1983-86 Jeep CJ-7 w/ Wide Axle Model 20 Rear Axle Standard

# JPB8101 OE Steel

Pn# - JPB8101-7pc \$155.00 Set 1983-86 Jeep CJ-7 w/ Wide Axle Model 20 Rear Axle Standard

Brake Line Set 7pc, OE Steel