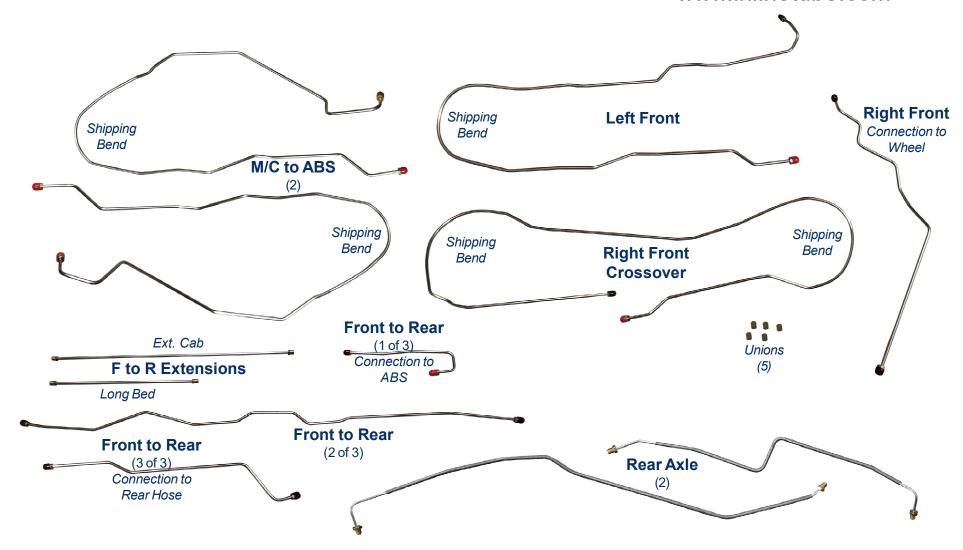

## SNTB1011 - 13pc (+ five unions)

SCTB0209 - SCTB02163 - SCTB0223 - SCTB0230 - SCTB0269 - SCTB0276 - SCTB0283 - SCTB0290 - SCTB02947 - SCTB2309 -

SCTB23179 - SCTB2323 - SCTB2330 - SCTB2352 - SCTB2378

1999-08 Chevrolet/GMC Silverado/Sierra 2/4WD 3/4, 1-Ton HD All Cab/Bed Lengths Dually\*

rev. 1-21

Images are for identification purposes and are not to scale.

© Inline Tube 2021