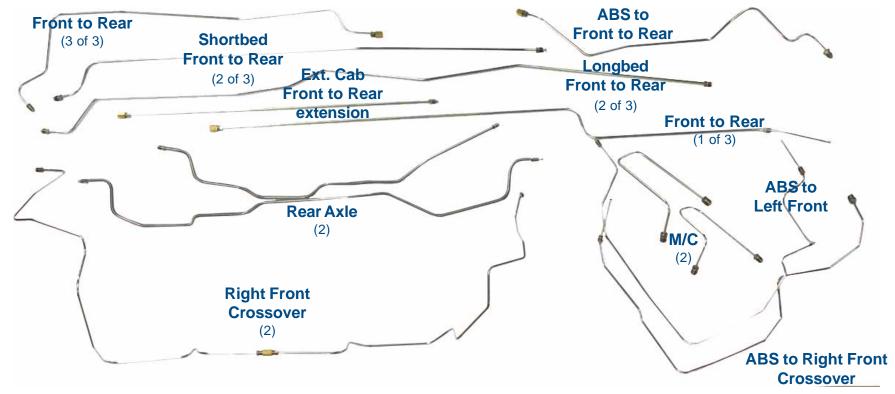

## **SNTB1013 - 14pc (+ six unions)**

1995-98 Chevrolet/GMC Silverado/Sierra 4WD 1/2-Ton Std./Ext. Cab Long/Shortbed w/ABS\*

SCTB9541 - 12pc

1995-98 Chevrolet GMC Truck 4WD 1500 Std Cab Longbed Power Disc\*

SCTB95411 - 12pc

1995-98 Chevrolet GMC Truck 4WD 1500 Std. Cab Shortbed Power Disc\*

SCTB9542 - 13pc

1995-98 Chevrolet GMC Truck 4WD 1500 Ext. Cab Longbed w/ABS\*

SCTB9545 - 13pc

1995-98 Chevrolet GMC Truck 4WD 1500 Ext. Cab Shortbed w/ABS\*

www.inlinetube.com

\*Re-designed for easier shipping/installation of factory brake lines for unmodified vehicles using original components. Specific applications may not require all pieces provided.

Images are for identification purposes and are not to scale.